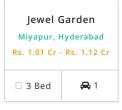

| 1.1 Cr - Rs. 1.88 Cr |  |                           | Bandlaguda Jagir,<br>Hyderabad |  |
|----------------------|--|---------------------------|--------------------------------|--|
| 3, 4 🚗 1             |  | Rs. 3.07 Cr - Rs. 3.07 Cr |                                |  |
|                      |  | ☐ 4 Bed                   | <b>A</b> 1                     |  |