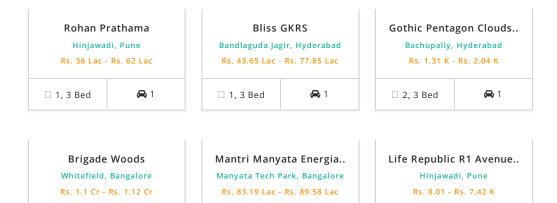

## **FEATURED PROPERTIES**

🚗 1

☐ 2, 3 Bed

🚗 1

☐ 3 Bed

☐ 3 Bed

🚗 1

| Prime Villas         | NCC Urban One       | GKRS Palacio Villas | Harmony Nest       |  |
|----------------------|---------------------|---------------------|--------------------|--|
| Manikonda, Hyderabad | Narsingi, Hyderabad |                     | Kokapet, Hyderabad |  |

| Rs. 2.46 Cr - Rs. 2.69 Cr |            | Rs. 1.1 Cr -  | Rs. 1. |
|---------------------------|------------|---------------|--------|
| ☐ 2 Bed                   | <b>4</b> 1 | ☐ 3, 4<br>Bed | Æ      |
|                           |            |               |        |

| 1.1 Cr - Rs. 1.88 Cr |  |                           | Bandlaguda Jagir,<br>Hyderabad |  |
|----------------------|--|---------------------------|--------------------------------|--|
| 3, 4 🚗 1             |  | Rs. 3.07 Cr - Rs. 3.07 Cr |                                |  |
|                      |  | ☐ 4 Bed                   | <b>A</b> 1                     |  |