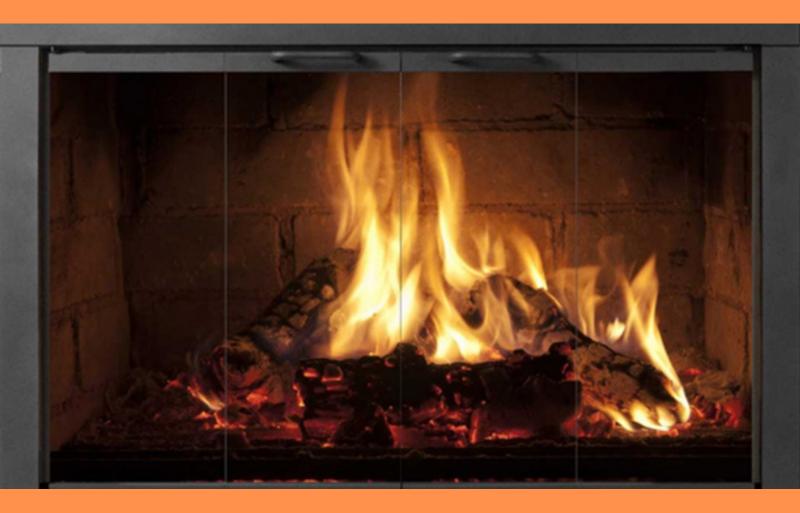

# WELCOME TO THE BLACKMAN FIREPLACE

## 3. FOIL AND FIREPLACE

Line the bottom of the fireplace at home so you can easily clean it after using it.