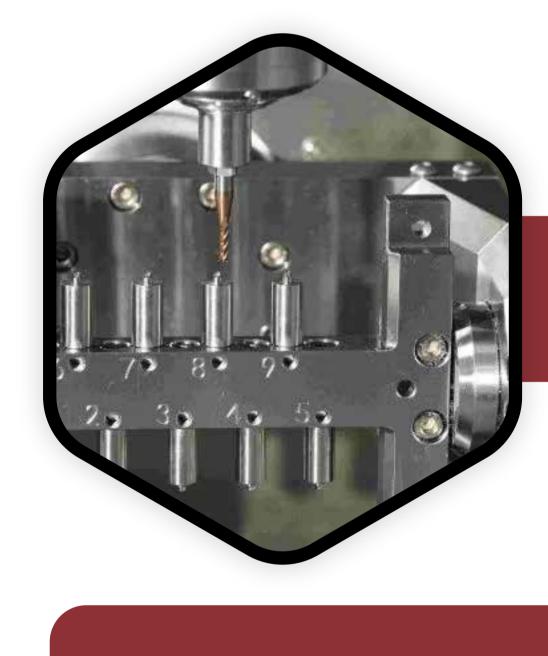

## DENTAL MILLING MACHINE -DENTAL LAB

A dental milling machine is a computer-controlled device used in dentistry to fabricate dental restorations, such as crowns, bridges, inlays, and onlays. It uses rotary cutting tools to remove material from a block of material and create a customized restoration.

## PROCESS-DENTAL MILLING MACHINE

Scanning and design patient's teeth

Material selection for restoration

Pre-milling Processing

Post-milling Processing

Final Placement