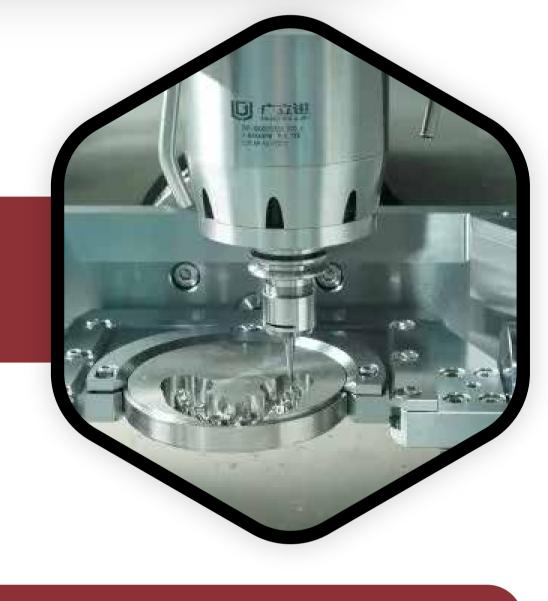

## PROCESS-DENTAL MILLING MACHINE

Scanning and design patient's teeth

Material selection for restoration

Pre-milling Processing

Post-milling Processing

Final Placement