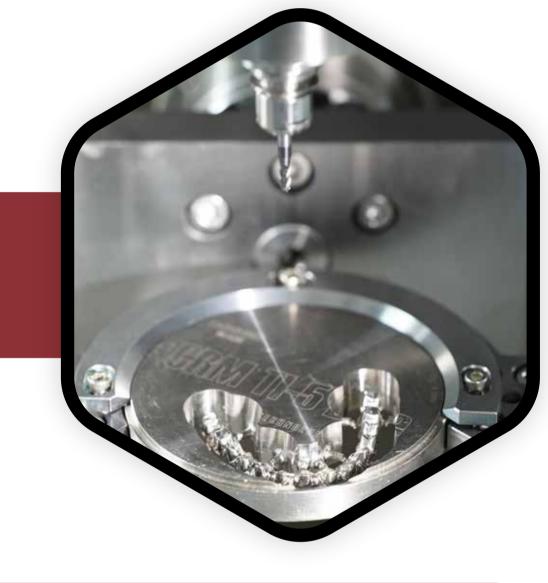

## DENTAL MILLING MACHINE -DENTAL LAB

A dental milling machine is a computer-controlled device used in dentistry to fabricate dental restorations, such as crowns, bridges, inlays, and onlays. It uses rotary cutting tools to remove material from a block of material and create a customized restoration.

## PROCESS-DENTAL MILLING MACHINE

Scanning and design patient's teeth

Material selection for restoration

Pre-milling Processing

Post-milling Processing

Final Placement