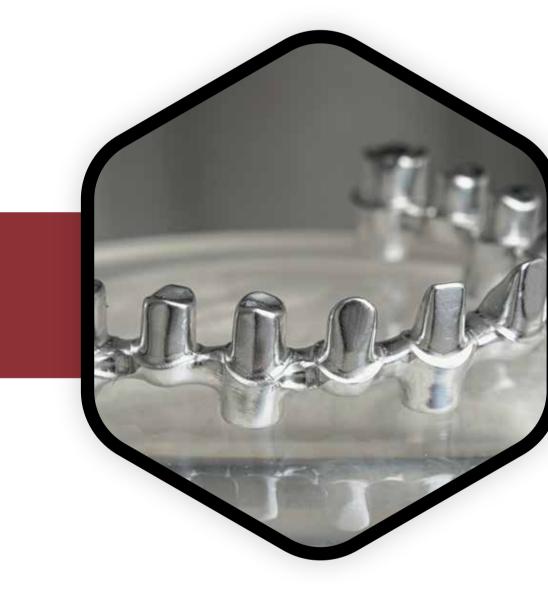

## DENTAL MILLING MACHINE -DENTAL LAB

A dental milling machine is a computer-controlled device used in dentistry to fabricate dental restorations, such as crowns, bridges, inlays, and onlays. It uses rotary cutting tools to remove material from a block of material and create a customized restoration.

## PROCESS-DENTAL MILLING MACHINE

Scanning and design patient's teeth

Material selection for restoration

Pre-milling Processing

Post-milling Processing

Final Placement