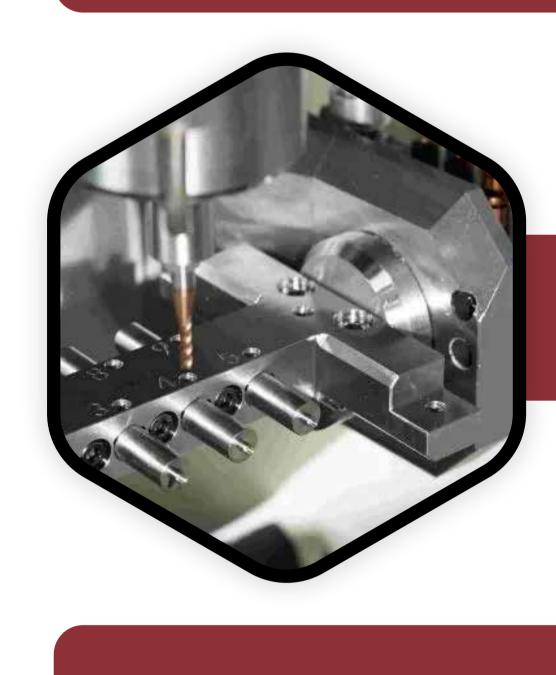

## PROCESS-DENTAL MILLING MACHINE

Scanning and design patient's teeth

Material selection for restoration

Pre-milling Processing

Post-milling Processing

Final Placement