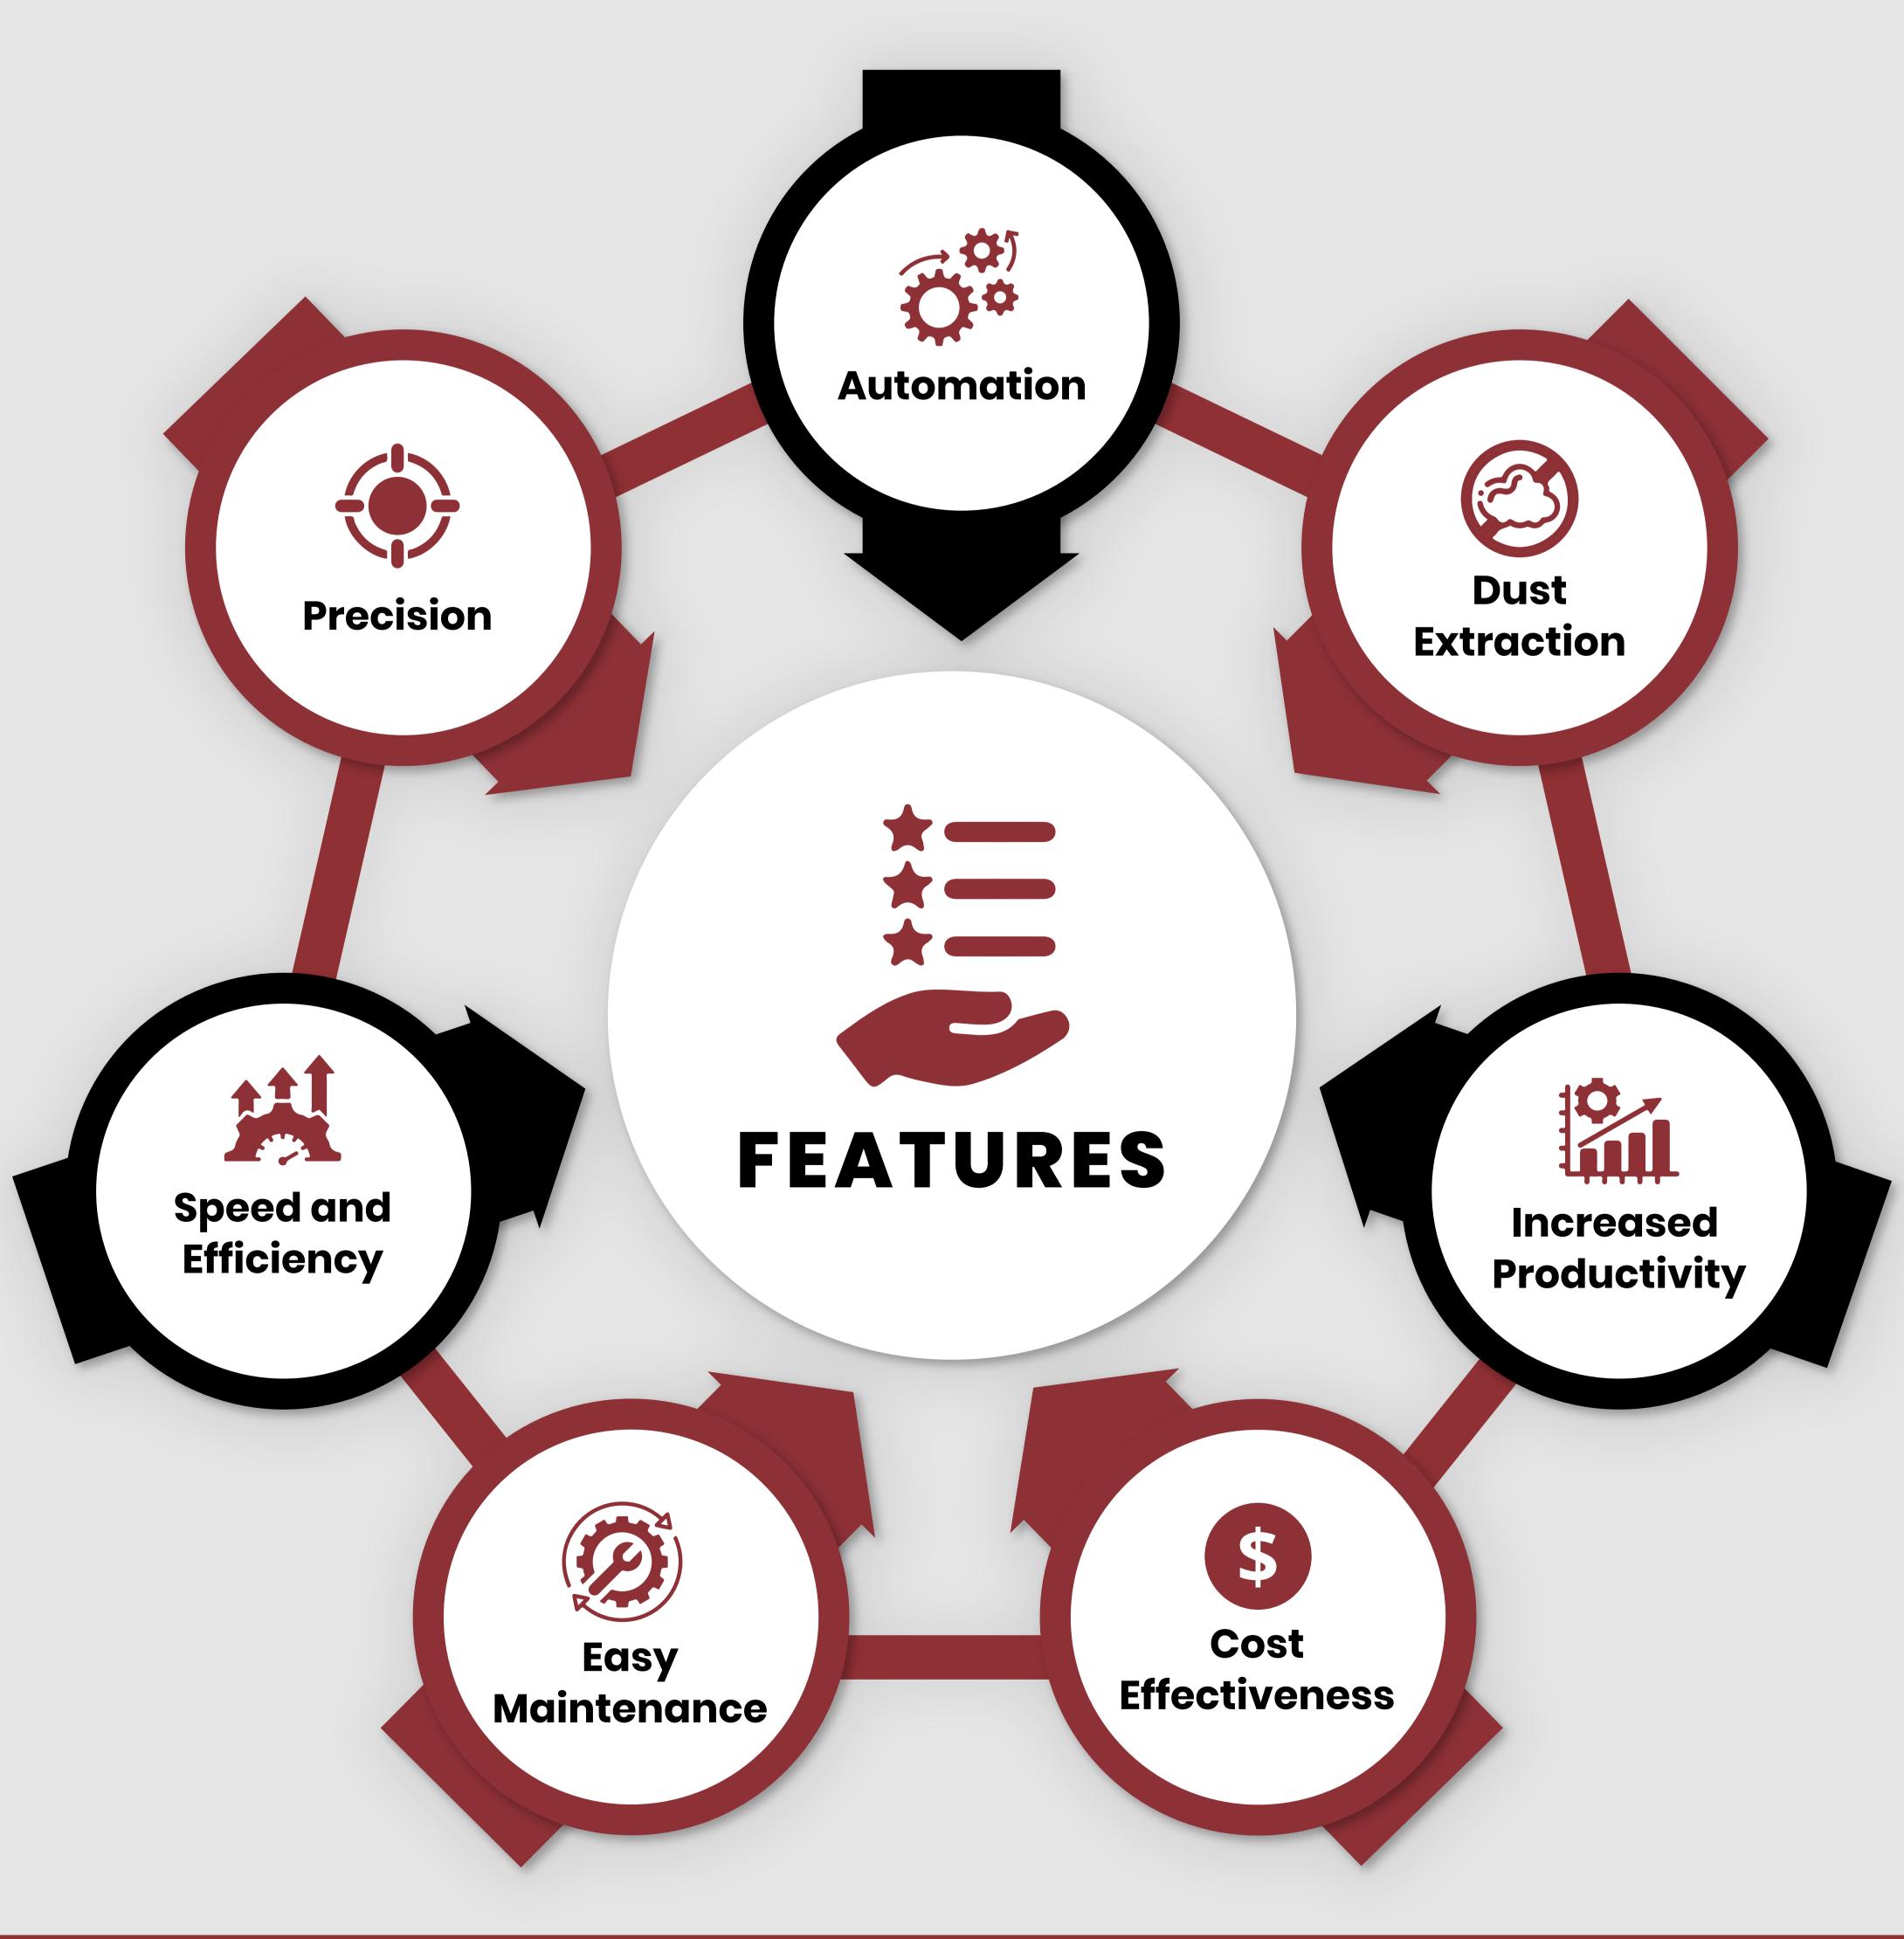

Engraving machines and Dental Milling machines. Our company, established in 2004, has formed partnerships with over ten strategic partners. We have production, education, and research bases with well-known universities and a team of more than 200 experts who provide comprehensive services to our customers.



## DENTAL MILLING MACHINE -DENTAL LAB

A dental milling machine is a computer-controlled device used in dentistry to fabricate dental restorations, such as crowns, bridges, inlays, and onlays. It uses rotary cutting tools to remove material from a block of material and create a customized restoration.

## PROCESS-DENTAL MILLING MACHINE

Scanning and design patient's teeth





Material selection for restoration

Pre-milling Processing





Post-milling Processing



Final Placement



## Customer Service Solution

Our top-notch after-sales service guarantees efficient machine operation. Skilled techs offer on-site/remote support & training. Our aim is customer satisfaction and success. We're a dependable partner for all your machine needs.