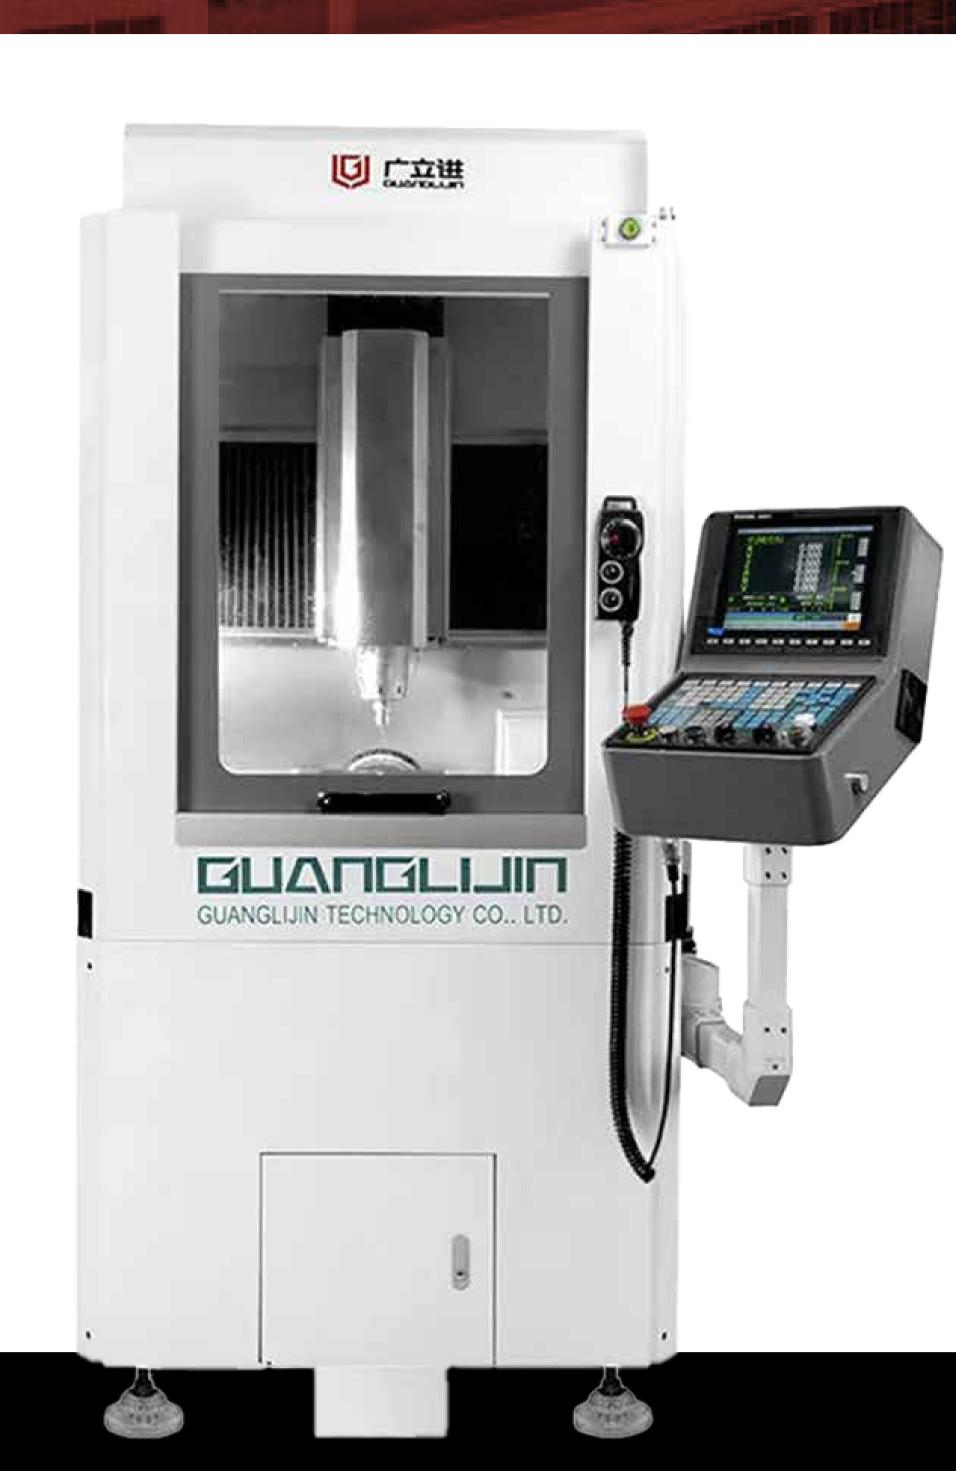

## DENTAL MILLING MACHINE -DENTAL LAB

A dental milling machine is a computer-controlled device used in dentistry to fabricate dental restorations, such as crowns, bridges, inlays, and onlays. It uses rotary cutting tools to remove material from a block of material and create a customized restoration.