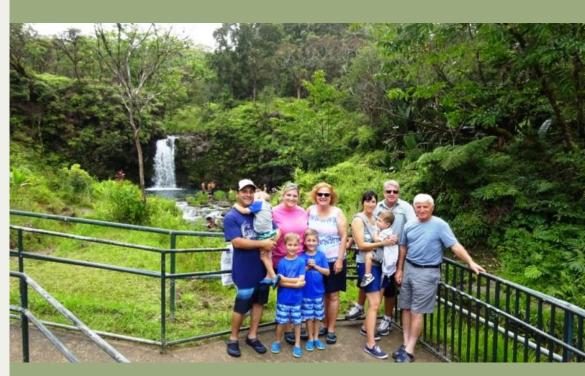

## **Waterfall Oasis**

Encounter the majestic Wailua Falls, a hidden gem along the Road to Hana. Marvel at the cascading water creating a pristine pool below. Take a refreshing dip or simply bask in the untouched beauty of Hana's waterfalls, each telling a story of nature's raw power and serene allure.