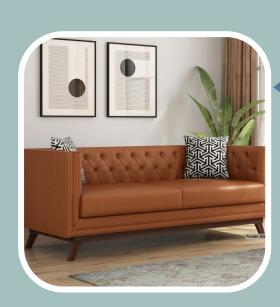

#### **HENRY 3 SEATER SOFA**

THE HENRY 3 SEATER SOFA OFFERS
TIMELESS DESIGN AND CONTEMPORARY
COMFORT. CRAFTED WITH HIGH-QUALITY
MATERIALS, IT FEATURES PLUSH
CUSHIONS AND STURDY CONSTRUCTION
FOR LASTING DURABILITY.