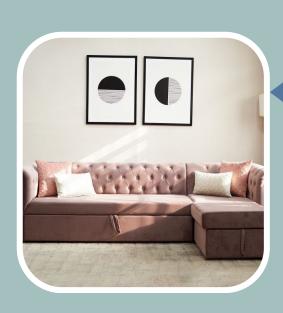

## HENRY RIGHT ALIGNED CONVERTIBLE SOFA CUM BED

THE HENRY RIGHT ALIGNED
CONVERTIBLE SOFA CUM BED
COMBINES STYLE WITH FUNCTIONALITY.
IT SEAMLESSLY TRANSFORMS FROM A
SOFA TO A BED AND OFFERS AMPLE
STORAGE SPACE.