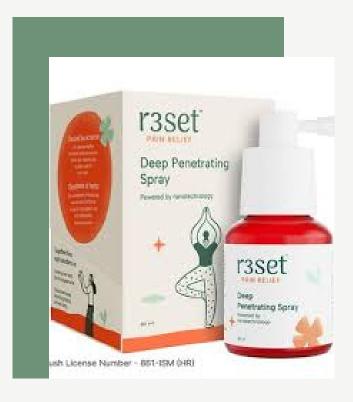

## Deep penetrating Spray

RESET Pain Relief Spray offers 150% enhanced retention and 5x better penetration with herbal power and Nanotechnology, all preservative-free.