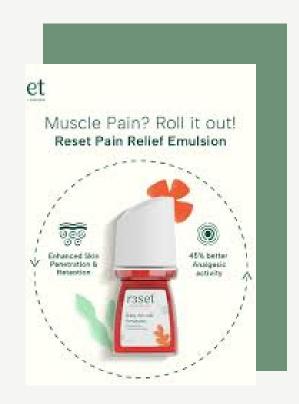

#### Easy to rub Emulsion

RESET Pain Relief Emulsion is a preservative-free roll-on blending potent herbs and Nanotechnology for deep, effective, and holistic pain relief.

## Pain relief

RESET Pain Relief Emulsion is a preservative-free roll-on blending potent herbs and Nanotechnology for deep, effective, and holistic pain relief.